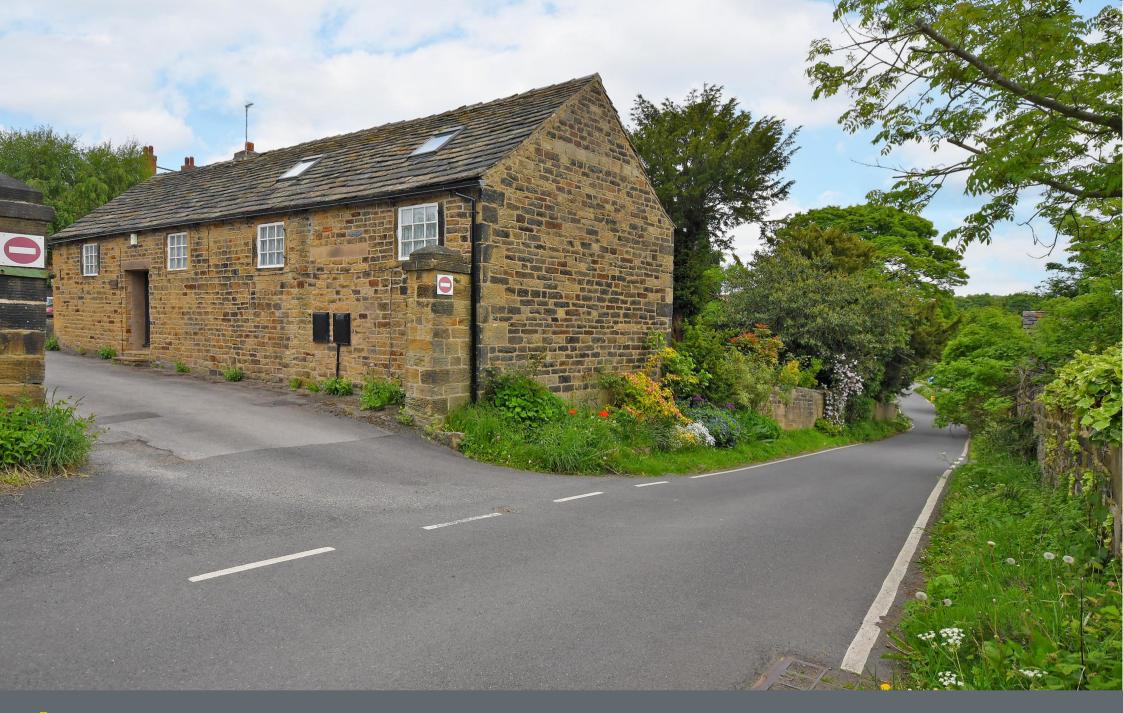

## Yew Tree Cottage

134 Edge Lane • Birley Edge • S6 1ES

Guide Price £285,000 - £300,000

A fabulous 2-bedroom stone built detached cottage on one level, set within a beautiful surrounding garden, with a woodland backdrop. Benefits from a semi-rural location, lovely rear aspect, off street parking, detached garage, predominantly double glazed and combination gas central heating. Freehold, No chain. The property enters into a welcoming hallway featuring cloakroom storage. The lounge is light and airy courtesy of windows to the front and rear, plus partially glazed double doors opening out onto an enclosed terrace to the side of the property. A focal stone chimney breast houses a gas stove. The L shaped dining kitchen is fitted with neutral wall and base units, tiled splash backs, space with plumbing for free standing appliances, and ample space for a dining table. A double-glazed sash window overlooks the elegant rear garden. There are 2 double bedrooms, both overlooking the garden, both presented in neutral tones, with carpets. The spacious bathroom is partially tiled, comprising of a bath, separate shower enclosure, hand wash basin and WC. Externally, a driveway leads to the property with a hard standing patio to the side and attractive garden to the rear, with a fabulous woodland backdrop. The garden features established borders filled with mature, colourful planting, pretty flower beds, and mature trees, inclusive of a potting shed and greenhouse. Edge Lane is located close well-placed for local shops and amenities in Hillsborough, local school and recreational facilities. Easily accessible to the city centre, motorway network, Meadowhall and the hospitals.