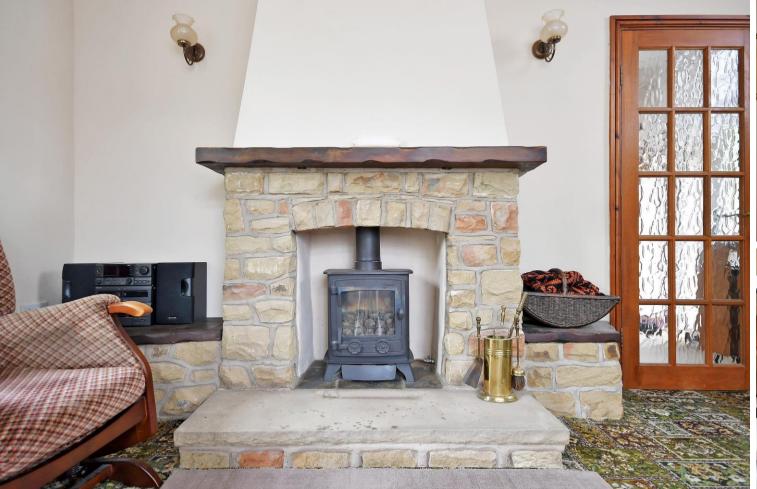

## Yew Tree Cottage

134 Edge Lane • Birley Edge • S6 1ES

Guide Price £285,000 - £300,000

A fabulous 2-bedroom stone built detached cottage on one level, set within a beautiful surrounding garden, with a woodland backdrop. Benefits from a semi-rural location, lovely rear aspect, off street parking, detached garage, predominantly double glazed and combination gas central heating. Freehold, No chain. The property enters into a welcoming hallway featuring cloakroom storage. The lounge is light and airy courtesy of windows to the front and rear, plus partially glazed double doors opening out onto an enclosed terrace to the side of the property. A focal stone chimney breast houses a gas stove. The L shaped dining kitchen is fitted with neutral wall and base units, tiled splash backs, space with plumbing for free standing appliances, and ample space for a dining table. A double-glazed sash window overlooks the elegant rear garden. There are 2 double bedrooms, both overlooking the garden, both presented in neutral tones, with carpets. The spacious bathroom is partially tiled, comprising of a bath, separate shower enclosure, hand wash basin and WC. Externally, a driveway leads to the property with a hard standing patio to the side and attractive garden to the rear, with a fabulous woodland backdrop. The garden features established borders filled with mature, colourful planting, pretty flower beds, and mature trees, inclusive of a potting shed and greenhouse. Edge Lane is located close well-placed for local shops and amenities in Hillsborough, local school and recreational facilities. Easily accessible to the city centre, motorway network, Meadowhall and the hospitals.