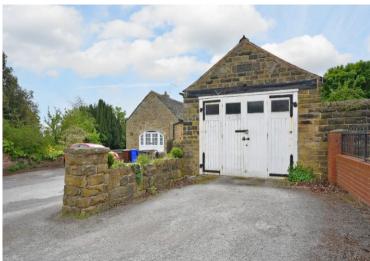

## Yew Tree Cottage

134 Edge Lane • Birley Edge • S6 1ES

Guide Price £285,000 - £300,000

A fabulous 2-bedroom stone built detached cottage on one level, set within a beautiful surrounding garden, with a woodland backdrop. Benefits from a semi-rural location, lovely rear aspect, off street parking, detached garage, predominantly double glazed and combination gas central heating. Freehold, No chain. The property enters into a welcoming hallway featuring cloakroom storage. The lounge is light and airy courtesy of windows to the front and rear, plus partially glazed double doors opening out onto an enclosed terrace to the side of the property. A focal stone chimney breast houses a gas stove. The L shaped dining kitchen is fitted with neutral wall and base units, tiled splash backs, space with plumbing for free standing appliances, and ample space for a dining table. A double-glazed sash window overlooks the elegant rear garden. There are 2 double bedrooms, both overlooking the garden, both presented in neutral tones, with carpets. The spacious bathroom is partially tiled, comprising of a bath, separate shower enclosure, hand wash basin and WC. Externally, a driveway leads to the property with a hard standing patio to the side and attractive garden to the rear, with a fabulous woodland backdrop. The garden features established borders filled with mature, colourful planting, pretty flower beds, and mature trees, inclusive of a potting shed and greenhouse. Edge Lane is located close well-placed for local shops and amenities in Hillsborough, local school and recreational facilities. Easily accessible to the city centre, motorway network, Meadowhall and the hospitals.

- Stone Built detached Cottage
- Quiet, Semi Rural Location
- 2 Double Bedrooms
- Light & Airy Lounge
- Accommodation on One Level

- Spacious Dining Kitchen
- Attractive Established Rear Garden
- Detached Garage
- Freehold & No Chain
- Council Tax Band E