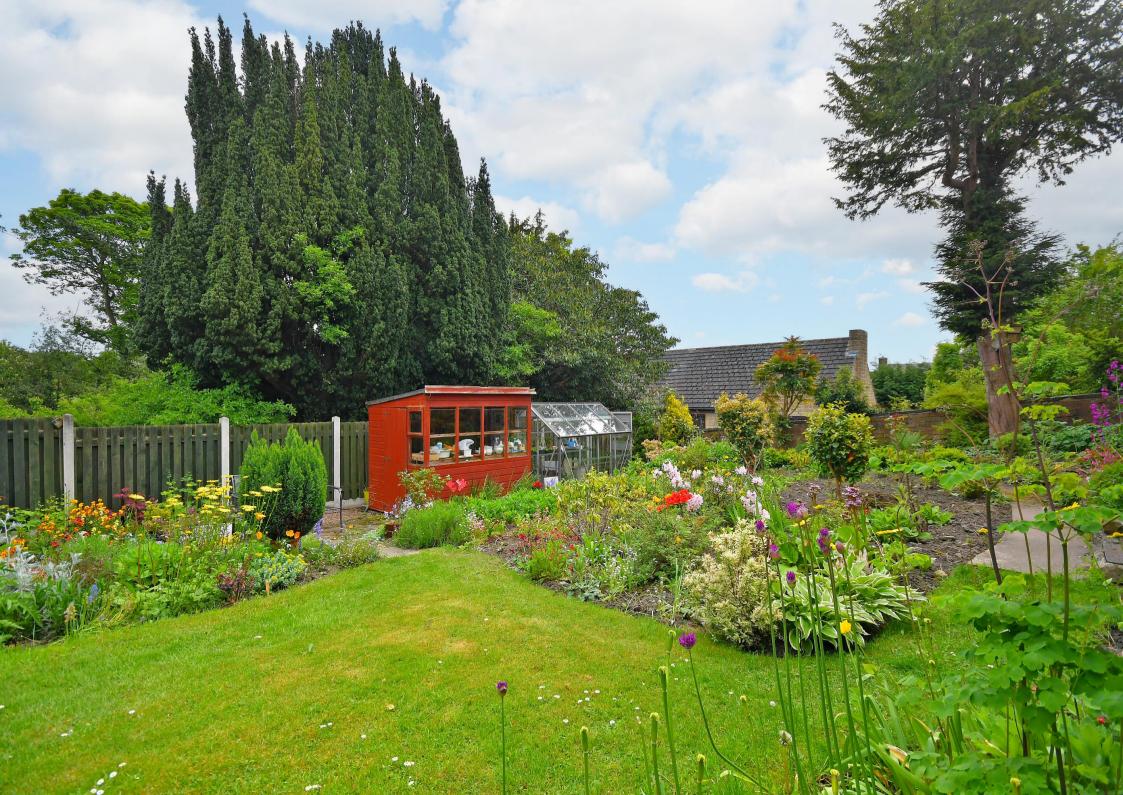

## Yew Tree Cottage

134 Edge Lane • Birley Edge • S6 1ES

Guide Price £285,000 - £300,000

A fabulous 2-bedroom stone built detached cottage on one level, set within a beautiful surrounding garden, with a woodland backdrop. Benefits from a semi-rural location, lovely rear aspect, off street parking, detached garage, predominantly double glazed and combination gas central heating. Freehold, No chain. The property enters into a welcoming hallway featuring cloakroom storage. The lounge is light and airy courtesy of windows to the front and rear, plus partially glazed double doors opening out onto an enclosed terrace to the side of the property. A focal stone chimney breast houses a gas stove. The L shaped dining kitchen is fitted with neutral wall and base units, tiled splash backs, space with plumbing for free standing appliances, and ample space for a dining table. A double-glazed sash window overlooks the elegant rear garden. There are 2 double bedrooms, both overlooking the garden, both presented in neutral tones, with carpets. The spacious bathroom is partially tiled, comprising of a bath, separate shower enclosure, hand wash basin and WC. Externally, a driveway leads to the property with a hard standing patio to the side and attractive garden to the rear, with a fabulous woodland backdrop. The garden features established borders filled with mature, colourful planting, pretty flower beds, and mature trees, inclusive of a potting shed and greenhouse. Edge Lane is located close well-placed for local shops and amenities in Hillsborough, local school and recreational facilities. Easily accessible to the city centre, motorway network, Meadowhall and the hospitals.

- Stone Built detached Cottage
- Quiet, Semi Rural Location
- 2 Double Bedrooms
- Light & Airy Lounge
- Accommodation on One Level

- Spacious Dining Kitchen
- Attractive Established Rear Garden
- Detached Garage
- Freehold & No Chain
- Council Tax Band E