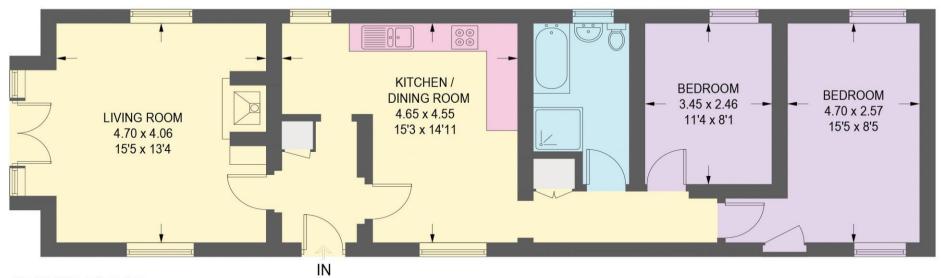

## 134 EDGE LANE

APPROXIMATE GROSS INTERNAL AREA = 80.2 SQ M / 863 SQ FT GARAGE = 20.3 SQ M / 218 SQ FT TOTAL = 100.5 SQ M / 1081 SQ FT

(NOT SHOWN IN ACTUAL LOCATION / ORIENTATION)

GROUND FLOOR 80.2 SQ M / 863 SQ FT

Illustration for identification purposes only, measurements are approximate, not to scale. (ID968844)