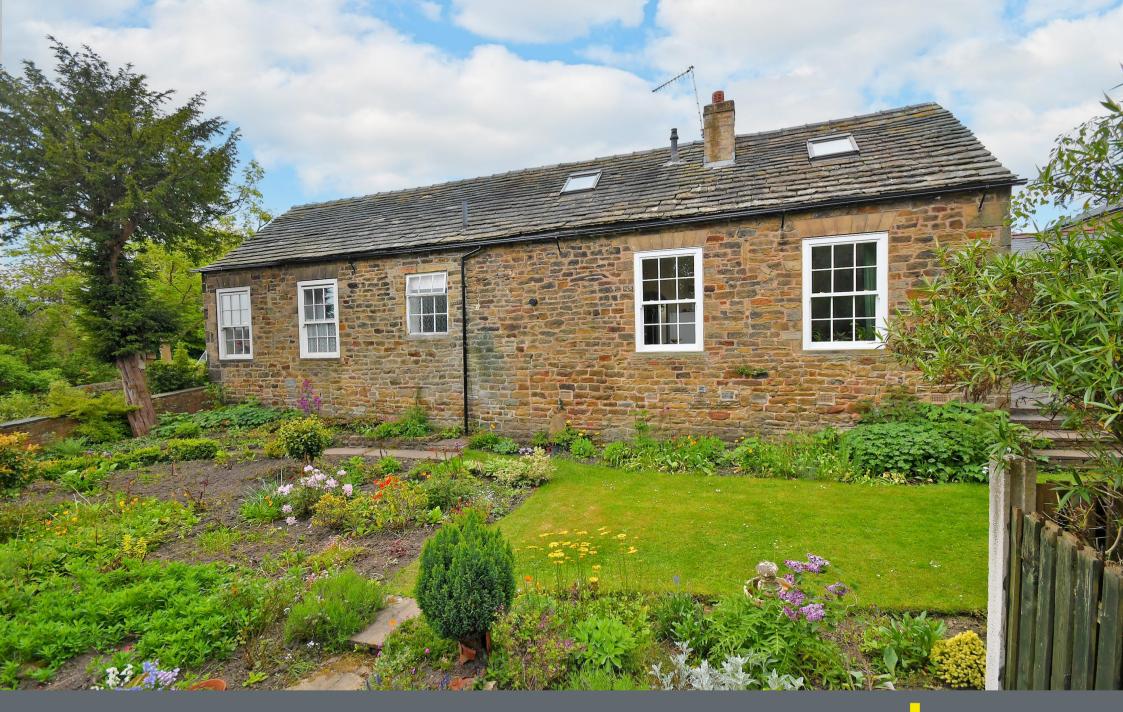

## Yew Tree Cottage

134 Edge Lane • Birley Edge • S6 1ES

Guide Price £285,000 - £300,000

A fabulous 2-bedroom stone built detached cottage on one level, set within a beautiful surrounding garden, with a woodland backdrop. Benefits from a semi-rural location, lovely rear aspect, off street parking, detached garage, predominantly double glazed and combination gas central heating. Freehold, No chain. The property enters into a welcoming hallway featuring cloakroom storage. The lounge is light and airy courtesy of windows to the front and rear, plus partially glazed double doors opening out onto an enclosed terrace to the side of the property. A focal stone chimney breast houses a gas stove. The L shaped dining kitchen is fitted with neutral wall and base units, tiled splash backs, space with plumbing for free standing appliances, and ample space for a dining table. A double-glazed sash window overlooks the elegant rear garden. There are 2 double bedrooms, both overlooking the garden, both presented in neutral tones, with carpets. The spacious bathroom is partially tiled, comprising of a bath, separate shower enclosure, hand wash basin and WC. Externally, a driveway leads to the property with a hard standing patio to the side and attractive garden to the rear, with a fabulous woodland backdrop. The garden features established borders filled with mature, colourful planting, pretty flower beds, and mature trees, inclusive of a potting shed and greenhouse. Edge Lane is located close well-placed for local shops and amenities in Hillsborough, local school and recreational facilities. Easily accessible to the city centre, motorway network, Meadowhall and the hospitals.

- Stone Built detached Cottage
- Quiet, Semi Rural Location
- 2 Double Bedrooms
- Light & Airy Lounge
- Accommodation on One Level

- Spacious Dining Kitchen
- Attractive Established Rear Garden
- Detached Garage
- Freehold & No Chain
- Council Tax Band E