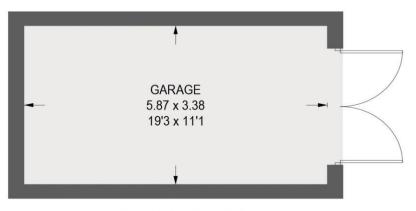

## 134 EDGE LANE

APPROXIMATE GROSS INTERNAL AREA = 80.2 SQ M / 863 SQ FT GARAGE = 20.3 SQ M / 218 SQ FT TOTAL = 100.5 SQ M / 1081 SQ FT

(NOT SHOWN IN ACTUAL LOCATION / ORIENTATION)

GROUND FLOOR 80.2 SQ M / 863 SQ FT

Illustration for identification purposes only, measurements are approximate, not to scale. (ID968844)